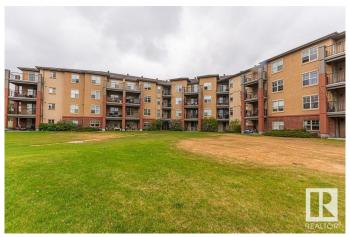

#### \$165,000

1 Bedroom, 1.00 Bathroom, 721 sqft Condo / Townhouse on 0.00 Acres

Rutherford (Edmonton), Edmonton, AB

Welcome to Rutherford Village! With over 700 sq ft. This spacious southeast-facing 1-bedroom, 1-bathroom condo features underground parking and a storage unit. The eat-in kitchen has white appliances, laminate countertops, and ample cabinet space. The unit boasts carpet and linoleum flooring, in-suite laundry, a dedicated dining area, and a private patio with a BBQ gas hookup that backs onto green space and a lake. The location is ideal, close to schools, walking paths, parks, and shops. Additionally, it is only a 15-minute drive to Edmonton Airport. Condo fees include electricity/Heat/water.

### **Exterior**

Exterior Wood, Brick, Stucco

Exterior Features Backs Onto Park/Trees, Landscaped, No Back Lane, No Through Road,

Public Transportation, Schools, Shopping Nearby

Roof Asphalt Shingles

Construction Wood, Brick, Stucco Foundation Concrete Perimeter