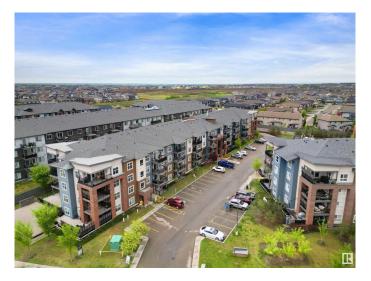

#### \$184,900

1 Bedroom, 1.00 Bathroom, 595 sqft Condo / Townhouse on 0.00 Acres

Schonsee, Edmonton, AB

Affordable private living! Check out this lovely 3rd floor unit in popular Northshores Condos. Maple peninsula kitchen with eating nook and ceramic backsplash. Spacious great room with patio doors to balcony overlooking courtyard. In-suite laundry. Laminate flooring! Heated underground parking with private storage locker. Excellent complex with great amenities including exercise room and recreation room with billiards and dartboard. Reasonable condo fees of \$356/mth include heat, water, parking and professional management. Close to shopping, dining and public transportation.