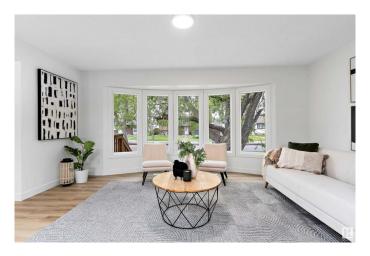

### \$474,990

5 Bedroom, 2.00 Bathroom, 1,037 sqft Single Family on 0.00 Acres

Baturyn, Edmonton, AB

This fully turn-key 4-level split is move-in ready and packed with upgrades! With over 1,000 sq/ft plus a bright, spacious basement, this home offers room for everyone. The large open-concept kitchen is perfect for summer gatherings, featuring all new appliances and big, bright windows. Central A/C keeps things cool, and quality finishes are evident throughout. Upstairs has 2 bedrooms and a full 4-piece bath, while the lower levels offer 3 more bedrooms, another full bath, a large family room, and plenty of storage in the laundry room. Step outside to a private fenced yard, patio and a massive 26' x 23' oversized double garage. At this price, it won't last longâ€"come see it today!

#### Interior

Appliances Air Conditioning-Central, Dishwasher-Built-In, Dryer, Refrigerator,

Stove-Electric, Washer

Heating Forced Air-1, Natural Gas

Stories 4

Has Basement Yes

Basement Full, Finished