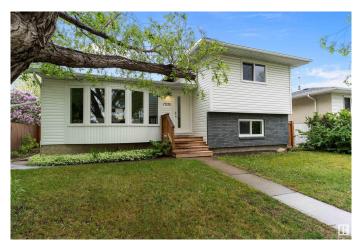

### \$474,990

5 Bedroom, 2.00 Bathroom, 1,037 sqft Single Family on 0.00 Acres

Baturyn, Edmonton, AB

This fully turn-key 4-level split is move-in ready and packed with upgrades! With over 1,000 sq/ft plus a bright, spacious basement, this home offers room for everyone. The large open-concept kitchen is perfect for summer gatherings, featuring all new appliances and big, bright windows. Central A/C keeps things cool, and quality finishes are evident throughout. Upstairs has 2 bedrooms and a full 4-piece bath, while the lower levels offer 3 more bedrooms, another full bath, a large family room, and plenty of storage in the laundry room. Step outside to a private fenced yard, patio and a massive 26' x 23' oversized double garage. At this price, it won't last longâ€"come see it today!

#### **Essential Information**

MLS® # E4437981 Price \$474,990

Bedrooms 5

Bathrooms 2.00

Full Baths 2

Square Footage 1,037 Acres 0.00

Year Built 1978

Type Single Family

Sub-Type Detached Single Family

Style 4 Level Split

Status Active