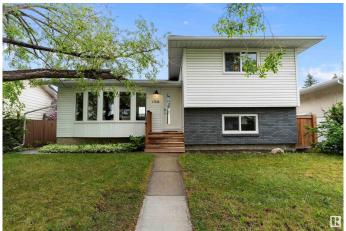

### \$474,990

5 Bedroom, 2.00 Bathroom, 1,037 sqft Single Family on 0.00 Acres

Baturyn, Edmonton, AB

This fully turn-key 4-level split is move-in ready and packed with upgrades! With over 1,000 sq/ft plus a bright, spacious basement, this home offers room for everyone. The large open-concept kitchen is perfect for summer gatherings, featuring all new appliances and big, bright windows. Central A/C keeps things cool, and quality finishes are evident throughout. Upstairs has 2 bedrooms and a full 4-piece bath, while the lower levels offer 3 more bedrooms, another full bath, a large family room, and plenty of storage in the laundry room. Step outside to a private fenced yard, patio and a massive 26' x 23' oversized double garage. At this price, it won't last longâ€"come see it today!

#### **Exterior**

Exterior Wood, Brick, Stucco, Vinyl

Exterior Features Back Lane, Fenced, Landscaped, Playground Nearby, Public

Transportation, Schools

Roof Asphalt Shingles

Construction Wood, Brick, Stucco, Vinyl