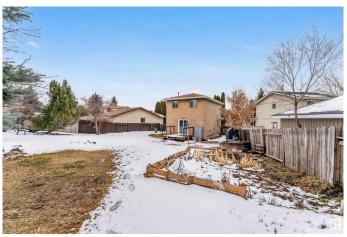

# \*\*SOUTH

EDMONTON\*\*MILLWOODS\*\*HUGE
LOT\*\*PARTLY FINISHED BASEMENT \*\*SIDE
ENTRY\*\* Main floor offers living area ,kitchen
and dining area. moving upstairs house offers
3 bedroom and 4 piece washroom. side entry
to basement and partly finished basement with
3 piece washroom. backyard is very big , good
for kids to play. GREAT INVESTMENT
PROPERTY FOR INVESTORS AND FIRST
TIME HOME BUYERS.