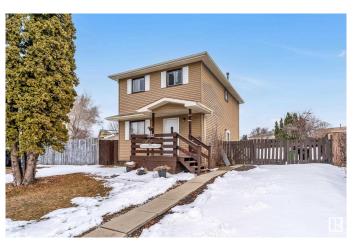

# \*\*SOUTH

EDMONTON\*\*MILLWOODS\*\*HUGE
LOT\*\*PARTLY FINISHED BASEMENT \*\*SIDE
ENTRY\*\* Main floor offers living area ,kitchen
and dining area. moving upstairs house offers
3 bedroom and 4 piece washroom. side entry
to basement and partly finished basement with
3 piece washroom. backyard is very big , good
for kids to play. GREAT INVESTMENT
PROPERTY FOR INVESTORS AND FIRST
TIME HOME BUYERS.

# **Community Information**

Address 3523 49a Street

Area Edmonton
Subdivision Minchau
City Edmonton
County ALBERTA

Province AB

TOVITICE AD

Postal Code T6L 3V8