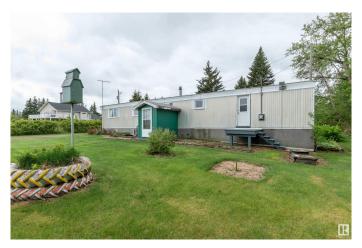

## \$359,000

3 Bedroom, 1.00 Bathroom, 907 sqft Rural on 4.05 Acres

Beverly Hills, Rural Strathcona County, AB

Affordable Country Living! This single-wide mobile home on 4.05 acres in Beverly Hills is situated across from 20 acres of reserve land across the road, making it ideal for future building site. There is a 24 by 48 quad garage ; half of it is heated and perfect for workshop, and the other half is ideal for storing your vehicles and toys. The mobile itself is liveable but is old and sold as-is and has 3 bedrooms and 1 bath. The home has tons of windows with natural light. Enjoy coffee on the large south-facing deck. The furnace was replaced in 2007 and there are some newer windows (2013) and doors (2010). There are no restrictions if you wish to have some animals! There is a drilled well for your water needs, and septic is tank and field. This land is partially treed for privacy with a private driveway and fenced all around with lovely homes nearby. Live in the country while you build your dream home!

#### **Amenities**

Features Deck, Fire Pit, No Smoking Home, R.V. Storage, Vinyl Windows