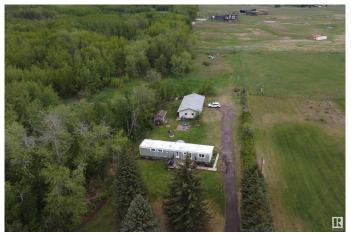

## \$359,000

3 Bedroom, 1.00 Bathroom, 907 sqft Rural on 4.05 Acres

Beverly Hills, Rural Strathcona County, AB

Affordable Country Living! This single-wide mobile home on 4.05 acres in Beverly Hills is situated across from 20 acres of reserve land across the road, making it ideal for future building site. There is a 24 by 48 quad garage ; half of it is heated and perfect for workshop, and the other half is ideal for storing your vehicles and toys. The mobile itself is liveable but is old and sold as-is and has 3 bedrooms and 1 bath. The home has tons of windows with natural light. Enjoy coffee on the large south-facing deck. The furnace was replaced in 2007 and there are some newer windows (2013) and doors (2010). There are no restrictions if you wish to have some animals! There is a drilled well for your water needs, and septic is tank and field. This land is partially treed for privacy with a private driveway and fenced all around with lovely homes nearby. Live in the country while you build your dream home!

### **Exterior**

Exterior Features Backs Onto Park/Trees, Environmental Reserve, Fenced, Landscaped,

Treed Lot, Vegetable Garden, See Remarks

Foundation Wood