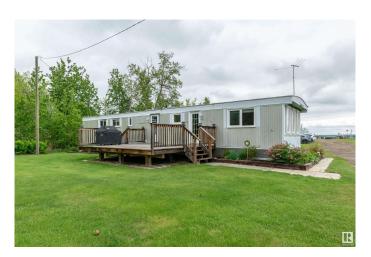

## \$359,000

3 Bedroom, 1.00 Bathroom, 907 sqft Rural on 4.05 Acres

Beverly Hills, Rural Strathcona County, AB

Affordable Country Living! This single-wide mobile home on 4.05 acres in Beverly Hills is situated across from 20 acres of reserve land across the road, making it ideal for future building site. There is a 24 by 48 quad garage ; half of it is heated and perfect for workshop, and the other half is ideal for storing your vehicles and toys. The mobile itself is liveable but is old and sold as-is and has 3 bedrooms and 1 bath. The home has tons of windows with natural light. Enjoy coffee on the large south-facing deck. The furnace was replaced in 2007 and there are some newer windows (2013) and doors (2010). There are no restrictions if you wish to have some animals! There is a drilled well for your water needs, and septic is tank and field. This land is partially treed for privacy with a private driveway and fenced all around with lovely homes nearby. Live in the country while you build your dream home!

#### **Amenities**

Features Deck, Fire Pit, No Smoking Home, R.V. Storage, Vinyl Windows