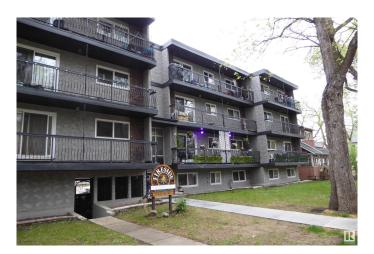

# \$89,000 - 305 10420 93 Street, Edmonton

MLS® #E4437657

#### \$89,000

1 Bedroom, 1.00 Bathroom, 666 sqft Condo / Townhouse on 0.00 Acres

Boyle Street, Edmonton, AB

Experience the raising of the sun in this clean and bright 1 bedroom suite! The spacious living room is designed for comfort and enjoyment with patio doors that lead you to a roomy balcony that overlooks the east of the city. Experience the joy of cooking in this fully equipped kitchen. The cozy and bright dining room will host intimate meals for friends and family. The master bedroom is extra large to hold all your furnishing. There is a 4 piece bathroom. The flooring is durable ceramic tile and laminate flooring. This unit comes complete with 3 appliances. There is a well planned storage space that keeps everything handy, but out of sight. Fireside Condominiums is close to all amenities, with public transportation, shopping, just minutes away to the walking trails in the river valley. Walking distance to Dawson Park.

## **Community Information**

Address 305 10420 93 Street

Area Edmonton
Subdivision Boyle Street
City Edmonton
County ALBERTA

Province AB

Postal Code T5H 1X4

#### **Exterior**

Exterior Wood, Brick, Stucco

Exterior Features Landscaped, Public Transportation, Shopping Nearby

Roof Tar & T

Construction Wood, Brick, Stucco

Foundation Concrete Perimeter