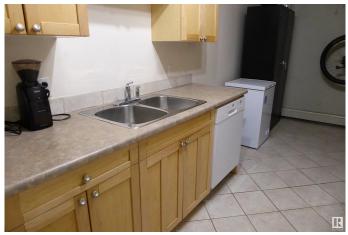

#### \$99,000

1 Bedroom, 1.00 Bathroom, 666 sqft Condo / Townhouse on 0.00 Acres

Boyle Street, Edmonton, AB

Experience the raising of the sun in this clean and bright 1 bedroom suite! The spacious living room is designed for comfort and enjoyment with patio doors that lead you to a roomy balcony that overlooks the east of the city. Experience the joy of cooking in this fully equipped kitchen. The cozy and bright dining room will host intimate meals for friends and family. The master bedroom is extra large to hold all your furnishing. There is a 4 piece bathroom. The flooring is durable ceramic tile and laminate flooring. This unit comes complete with 3 appliances. There is a well planned storage space that keeps everything handy, but out of sight. Fireside Condominiums is close to all amenities, with public transportation, shopping, just minutes away to the walking trails in the river valley. Walking distance to Dawson Park.

## Interior

| Appliances   | Dishwasher-Built-In, Microwave Hood Fan, Refrigerator, Stove-Electric |
|--------------|-----------------------------------------------------------------------|
| Heating      | Baseboard, See Remarks                                                |
| # of Stories | 4                                                                     |
| Stories      | 1                                                                     |
| Has Basement | Yes                                                                   |
| Basement     | None, No Basement                                                     |
|              |                                                                       |