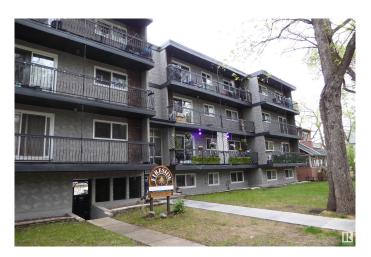

# \$99,000 - 10420 93 Street, Edmonton

MLS® #E4437657

#### \$99,000

1 Bedroom, 1.00 Bathroom, 666 sqft Condo / Townhouse on 0.00 Acres

Boyle Street, Edmonton, AB

Experience the raising of the sun in this clean and bright 1 bedroom suite! The spacious living room is designed for comfort and enjoyment with patio doors that lead you to a roomy balcony that overlooks the east of the city. Experience the joy of cooking in this fully equipped kitchen. The cozy and bright dining room will host intimate meals for friends and family. The master bedroom is extra large to hold all your furnishing. There is a 4 piece bathroom. The flooring is durable ceramic tile and laminate flooring. This unit comes complete with 3 appliances. There is a well planned storage space that keeps everything handy, but out of sight. Fireside Condominiums is close to all amenities, with public transportation, shopping, just minutes away to the walking trails in the river valley. Walking distance to Dawson Park.

## **Community Information**

| Address     | 10420 93 Street |
|-------------|-----------------|
| Area        | Edmonton        |
| Subdivision | Boyle Street    |
| City        | Edmonton        |
| County      | ALBERTA         |
| Province    | AB              |
| Postal Code | T5H 1X4         |
|             |                 |