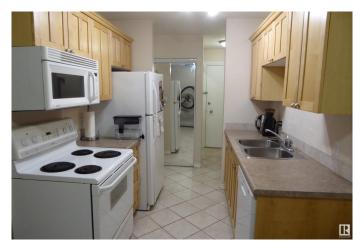

#### \$99,000

1 Bedroom, 1.00 Bathroom, 666 sqft Condo / Townhouse on 0.00 Acres

Boyle Street, Edmonton, AB

Experience the raising of the sun in this clean and bright 1 bedroom suite! The spacious living room is designed for comfort and enjoyment with patio doors that lead you to a roomy balcony that overlooks the east of the city. Experience the joy of cooking in this fully equipped kitchen. The cozy and bright dining room will host intimate meals for friends and family. The master bedroom is extra large to hold all your furnishing. There is a 4 piece bathroom. The flooring is durable ceramic tile and laminate flooring. This unit comes complete with 3 appliances. There is a well planned storage space that keeps everything handy, but out of sight. Fireside Condominiums is close to all amenities, with public transportation, shopping, just minutes away to the walking trails in the river valley. Walking distance to Dawson Park.

## Interior

| Appliances   | Dishwasher-Built-In, Microwave Hood Fan, Refrigerator, Stove-Electric |
|--------------|-----------------------------------------------------------------------|
| Heating      | Baseboard, See Remarks                                                |
| # of Stories | 4                                                                     |
| Stories      | 1                                                                     |
| Has Basement | Yes                                                                   |
| Basement     | None, No Basement                                                     |
|              |                                                                       |