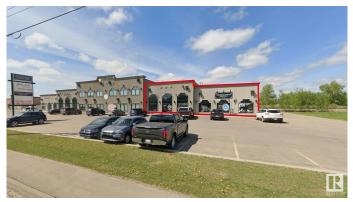

#### \$1,285,000

0 Bedroom, 0.00 Bathroom, Retail on 0.00 Acres

None, Stony Plain, AB

Exceptional Investment Opportunity! Located along the high traffic area of Railway Avenue in Stony Plain, this prime commercial building offers 4,225 SF of modern retail space. Currently leased to a long-term tenant, the property features ample parking and a convenient rear entrance--ideal for a wide range of businesses. Built with concrete and steel framing, the structure offers exceptional durability and low maintenance. Its strategic location provides excellent exposure and quick access to Highway 16A and 48 Street, as well as nearby shopping, bakery, car wash and auto service stations. Quality construction and a functional layout ensure minimal upkeep and strong leasing potential.