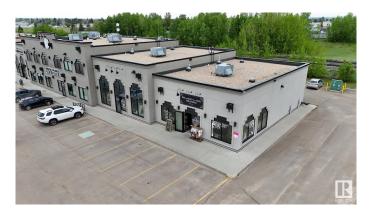

#### \$1,285,000

0 Bedroom, 0.00 Bathroom, Retail on 0.00 Acres

None, Stony Plain, AB

Exceptional Investment Opportunity! Located along the high traffic area of Railway Avenue in Stony Plain, this prime commercial building offers 4,225 SF of modern retail space. Currently leased to a long-term tenant, the property features ample parking and a convenient rear entrance--ideal for a wide range of businesses. Built with concrete and steel framing, the structure offers exceptional durability and low maintenance. Its strategic location provides excellent exposure and quick access to Highway 16A and 48 Street, as well as nearby shopping, bakery, car wash and auto service stations. Quality construction and a functional layout ensure minimal upkeep and strong leasing potential.