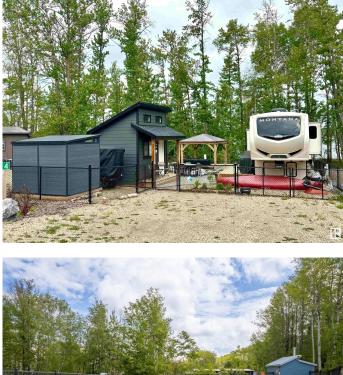

### \$259,900

0 Bedroom, 0.00 Bathroom, Rural on 0.08 Acres

Sunset Shores, Rural Parkland County, AB

Who wouldn't want WATERFRONT PROPERTY to sit back, watch the sunsets & just slow down. With less Canadians traveling across the border & opting to vacation in Canada, now is your opportunity to own a slice of paradise without the travel, to use seasonally or full time! Only 45 west of Edmonton, offering pickleball/tennis courts, heated outdoor swimming pool, rec center, gym & media rm, public dock & private boat slips! This gorgeous 3434sq.ft lot has been professionally landscaped w/ extensive limestone boulders, retaining walls, stone steps, paving stones, 2 decks & a stunning pergola to sit & enjoy those sunny days in comfort. Enjoy the junipers, various perennials & flowering crab apple trees! There is also a custom bunkhouse w/ loft that can sleep up to 4 of your family/guests complete with an electric fireplace. This titled lot is separately metered with 50 AMP service, CITY WATER & hook up for sewer/septic. The high end 2019 Montana 5th wheel can be purchase as a package deal for an additional 56K.

## Exterior

| Exterior Features | Gated Community, Golf Nearby, Lake Access Property, No Through |  |
|-------------------|----------------------------------------------------------------|--|
|                   | Road, Public Swimming Pool, Recreation Use, Treed Lot          |  |