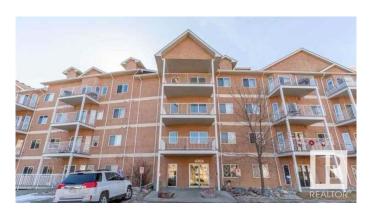

# \$174,900

2 Bedroom, 2.00 Bathroom, 1,061 sqft Condo / Townhouse on 0.00 Acres

Clareview Town Centre, Edmonton, AB

Welcome to the Estates of Clareview! This petfree and carpet-free 3rd floor, Northwest facing suite has it all including 2 spacious bedrooms, 2 full bathrooms, in-suite laundry, open concept living space, 9 ft ceilings, underground heated parking and recently upgraded appliances. This spacious, 1108 sq ft condo is just steps from the Clareview transit center, an LRT station, and close to all the amenities. However, you may not need to leave your home often as owning this suite provides you full access to the building's own car wash, recreational room, exercise gym, and private boardroom.

## **Exterior**

Exterior Wood, Stucco

Exterior Features Playground Nearby, Public Transportation, Schools, Shopping Nearby

Roof Asphalt Shingles

Construction Wood, Stucco

Foundation Concrete Perimeter