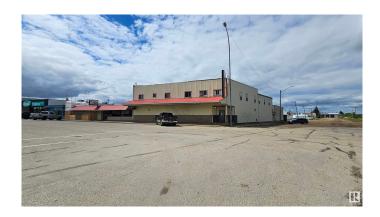

#### \$690,000

0 Bedroom, 0.00 Bathroom, Business with Property on 0.00 Acres

Mayerthorpe, Mayerthorpe, AB

Profitable hotel property located at the busy junction of Highway 43 and Highway 22, featuring 11 guest rooms, a 225-seat tavern with 7 VLTs, a leased café and restaurant generating \$2,750/month, a 2-bedroom manager's suite, and multiple income streams in a thriving town of 1,400 with a large surrounding trading area.