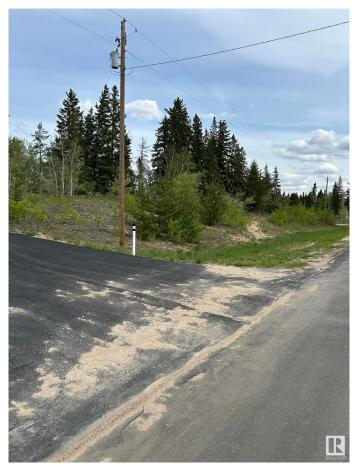

### \$48,800

0 Bedroom, 0.00 Bathroom, Rural on 3.00 Acres

Juniper Hills, Rural Sturgeon County, AB

Treed and private 3 acres located just south of Redwater in Juniper Hills. This corner lot is in a cul de sac, and on a paved road. Services are to the property line.

### **Exterior**

Exterior Features Corner Lot, Golf Nearby, Private Setting, Treed Lot