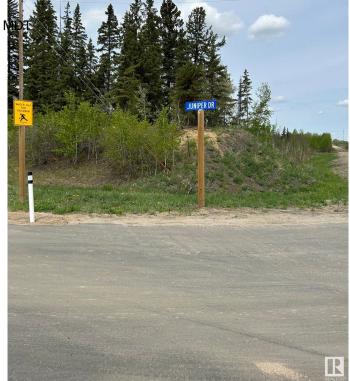

### \$48,800

0 Bedroom, 0.00 Bathroom, Rural on 3.00 Acres

Juniper Hills, Rural Sturgeon County, AB

Treed and private 3 acres located just south of Redwater in Juniper Hills. This corner lot is in a cul de sac, and on a paved road. Services are to the property line.

### **Exterior**

Exterior Features Corner Lot, Golf Nearby, Private Setting, Treed Lot