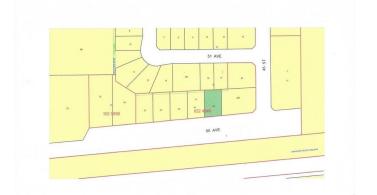

## \$40,000

0 Bedroom, 0.00 Bathroom, Single Family on 0.00 Acres

Warburg, Warburg, AB

Lot 25 is a large 75'x114' residential vacant lot in a newer subdivision. New paved road and sidewalks in place and municipal services at property line. The Village of Warburg is centrally located about thirty minutes from Leduc, Drayton Valley, Stony Plain, Nisku and the Edmonton International Airport and 15 minutes from Pigeon Lake and Genesee Power Plant. Warburg is a friendly community with many local shops, businesses, splash park and one of the top 2 go-kart racing tracks in North America!