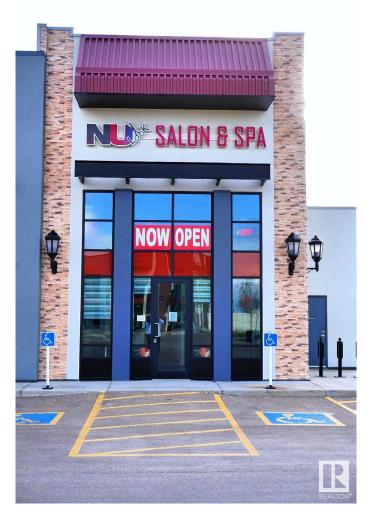

### \$619,000

0 Bedroom, 0.00 Bathroom, Retail on 0.00 Acres

Chaleureuse Business Park, Beaumont, AB

Prime Investment Opportunity in Beaumont. This commercial property is ideal for investors or business owners looking to operate their own venture. Currently operating as a salon and spa, with the option to continue or introduce a new business such as retail, health services, or office use. Located in a busy plaza, the property is surrounded by approximately 8,000 residential dwellings and complemented by established businesses including insurance offices, a yoga studio, dental clinic, gym, and more. Conveniently situated near Leduc County, which has around 5,000 dwellings, and a large portion of its residents rely on Beaumont for their commercial needs.