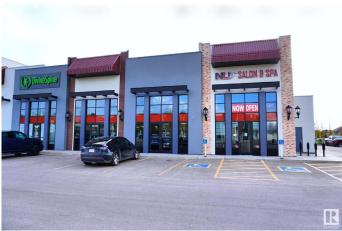

### \$619,000

0 Bedroom, 0.00 Bathroom, Retail on 0.00 Acres

Chaleureuse Business Park, Beaumont, AB

Prime Investment Opportunity in Beaumont. This commercial property is ideal for investors or business owners looking to operate their own venture. Currently operating as a salon and spa, with the option to continue or introduce a new business such as retail, health services, or office use. Located in a busy plaza, the property is surrounded by approximately 8,000 residential dwellings and complemented by established businesses including insurance offices, a yoga studio, dental clinic, gym, and more. Conveniently situated near Leduc County, which has around 5,000 dwellings, and a large portion of its residents rely on Beaumont for their commercial needs.