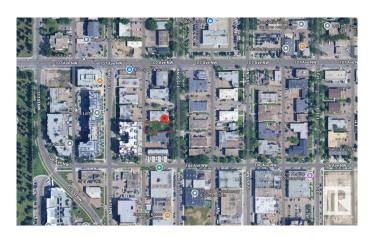

# \$489,995 - 1 10618 115 Street, Edmonton

MLS® #E4437038

# **Community Information**

| Address     | 1 10618 115 Street |
|-------------|--------------------|
| Area        | Edmonton           |
| Subdivision | Queen Mary Park    |
| City        | Edmonton           |
| County      | ALBERTA            |
| Province    | AB                 |
| Postal Code | T5H 3K8            |
|             |                    |