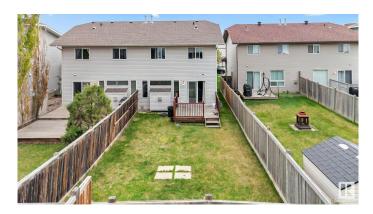

#### \$399,000

3 Bedroom, 2.50 Bathroom, 1,201 sqft Single Family on 0.00 Acres

Hudson, Edmonton, AB

Welcome to Hudson Park! This beautifully maintained 2-storey half duplex offers 3 spacious bedrooms, 2.5 bathrooms, and an attached single garageâ€"all nestled in a family-friendly community. With 1201 sq ft of thoughtfully designed living space, this home is move-in ready and perfect for first-time buyers or growing families. Step inside to a warm, inviting interior featuring soft, modern tones and an open-concept layout ideal for entertaining. The kitchen comes fully equipped with appliances and ample cabinetry, while the cozy living area flows effortlessly to the backyard.Located just minutes from schools, shopping, parks, and public transit, this home is not just a place to liveâ€"it's a lifestyle upgrade.

## Amenities

| Amenities | Deck, See Remarks      |
|-----------|------------------------|
| Parking   | Single Garage Attached |

## Exterior

| Exterior          | Wood, Vinyl                                                              |
|-------------------|--------------------------------------------------------------------------|
| Exterior Features | Fenced, Golf Nearby, Landscaped, Playground Nearby, Schools, See Remarks |
|                   | IVEIIIdIKS                                                               |
| Roof              | Asphalt Shingles                                                         |
| Construction      | Wood, Vinyl                                                              |
| Foundation        | Concrete Perimeter                                                       |