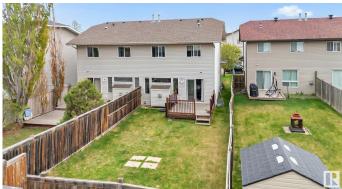

#### \$399,000

3 Bedroom, 2.50 Bathroom, 1,201 sqft Single Family on 0.00 Acres

Hudson, Edmonton, AB

Welcome to Hudson Park! This beautifully maintained 2-storey half duplex offers 3 spacious bedrooms, 2.5 bathrooms, and an attached single garageâ€"all nestled in a family-friendly community. With 1201 sq ft of thoughtfully designed living space, this home is move-in ready and perfect for first-time buyers or growing families. Step inside to a warm, inviting interior featuring soft, modern tones and an open-concept layout ideal for entertaining. The kitchen comes fully equipped with appliances and ample cabinetry, while the cozy living area flows effortlessly to the backyard.Located just minutes from schools, shopping, parks, and public transit, this home is not just a place to liveâ€"it's a lifestyle upgrade.

## Amenities

| Amenities | Deck, See Remarks      |
|-----------|------------------------|
| Parking   | Single Garage Attached |

## Exterior

| Exterior          | Wood, Vinyl                                                              |
|-------------------|--------------------------------------------------------------------------|
| Exterior Features | Fenced, Golf Nearby, Landscaped, Playground Nearby, Schools, See Remarks |
|                   | IVEIIIdIKS                                                               |
| Roof              | Asphalt Shingles                                                         |
| Construction      | Wood, Vinyl                                                              |
| Foundation        | Concrete Perimeter                                                       |