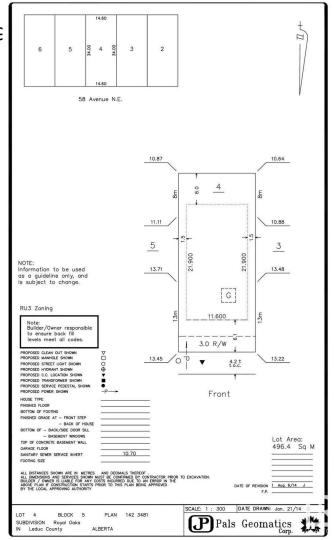

### \$329,800

0 Bedroom, 0.00 Bathroom, Rural on 0.10 Acres

Royal Oaks\_LEDU, Rural Leduc County, AB

38 pocket-48 ft wide NORTH facing WALK OUT lot in the most sought-after community of Royal Oak surrounded by beautiful million dollar homes, ready for your new Custom dream home. Municipal water & sewer services in this area. Excellent location close to Edmonton, Nisku, Beaumont and Leduc. Accessible to QE2 Highway, Airport, Premium Outlet Mall and 41st Ave sw.

# **Community Information**

Address 3027 58 Ave

Area Rural Leduc County
Subdivision Royal Oaks\_LEDU
City Rural Leduc County

County ALBERTA

Province AB

Postal Code T4X 0X9