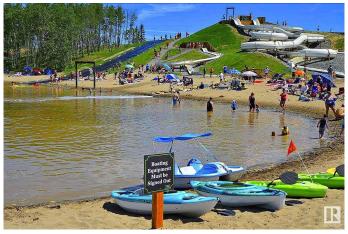

## \$158,800

0 Bedroom, 0.00 Bathroom, Rural on 0.11 Acres

Trestle Creek Golf Resort, Rural Parkland County, AB

You've just found a piece of PARADISE! Trestle Creek Golf and FAMILY FUN RESORT! IMAGINE THIS: GOLF. WATERSKI, WAKE BOARD, SLIP & SLIDE, SOAR DOWN THE WATERSLIDES. PICKLEBALL, TENNIS! WINTER HOCKEY GAMES, CROSS COUNTRY SKIING. TOBOGGAN HILL AND THE LIST GOES ON FOR ACTIVITIES.. ITS THE MOST FUN A FAMILY CAN HAVE! BEAUTIFUL VIEW LOT, CLOSE TO THE WATERPARK, COMMON LAUNDRY HOUSE AND SHOWERS, YUMMY CLUB HOUSE RESTAURANT, GATED COMMUNITY. MINUTES FROM THE PEMBINA RIVER AND SHOPPING. ACT NOW TO GET THE MOST USE OF YOUR SUMMER FUN TODAY! AVAILABLE FOR IMMEDIATE POSSESION, WHY WAIT ANOTHER DAY TO OWN THIS PROPERTY! \* THIS IS A BARELAND CONDOMINIUM PROJECT\*

### **Exterior**

Exterior Features Backs Onto Lake, Backs Onto Park/Trees, Beach Access, Gated

Community, Golf Nearby, Hillside, Lake View, Landscaped, Picnic Area,

Playground Nearby, Recreation Use, Stream/Pond, Street Lighting