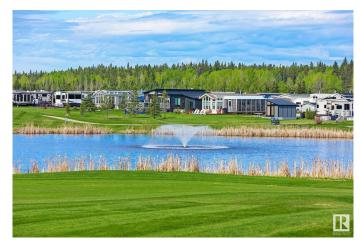

## \$158,800

0 Bedroom, 0.00 Bathroom, Rural on 0.11 Acres

Trestle Creek Golf Resort, Rural Parkland County, AB

You've just found a piece of PARADISE! Trestle Creek Golf and FAMILY FUN RESORT! IMAGINE THIS: GOLF. WATERSKI, WAKE BOARD, SLIP & SLIDE, SOAR DOWN THE WATERSLIDES. PICKLEBALL, TENNIS! WINTER HOCKEY GAMES, CROSS COUNTRY SKIING. TOBOGGAN HILL AND THE LIST GOES ON FOR ACTIVITIES.. ITS THE MOST FUN A FAMILY CAN HAVE! BEAUTIFUL VIEW LOT, CLOSE TO THE WATERPARK, COMMON LAUNDRY HOUSE AND SHOWERS, YUMMY CLUB HOUSE RESTAURANT, GATED COMMUNITY. MINUTES FROM THE PEMBINA RIVER AND SHOPPING. ACT NOW TO GET THE MOST USE OF YOUR SUMMER FUN TODAY! AVAILABLE FOR IMMEDIATE POSSESION, WHY WAIT ANOTHER DAY TO OWN THIS PROPERTY! \* THIS IS A BARELAND CONDOMINIUM PROJECT\*

### **Exterior**

Exterior Features Backs Onto Lake, Backs Onto Park/Trees, Beach Access, Gated

Community, Golf Nearby, Hillside, Lake View, Landscaped, Picnic Area,

Playground Nearby, Recreation Use, Stream/Pond, Street Lighting