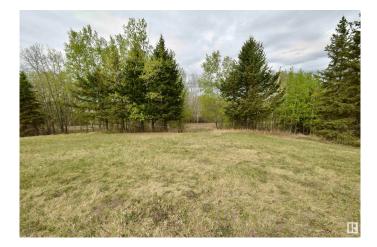

#### \$34,900

0 Bedroom, 0.00 Bathroom, Rural on 0.45 Acres

Crestview Beach, Rural St. Paul County, AB

Discover the perfect opportunity to build your dream retreat on this spacious 0.45-acre vacant lot in beautiful Crestview Beach, Alberta. Just minutes from the lake, this property offers a serene setting ideal for either a year-round home or seasonal getaway. Enjoy peaceful surroundings, mature trees, and easy access to recreational activities like boating and hiking. With utilities nearby and plenty of space to design your ideal layout, this lot is ready for your vision. Whether you're looking for a quiet lifestyle or a summer escape, Crestview Beach is the place to be!