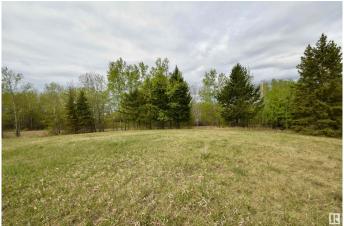

#### \$34,900

0 Bedroom, 0.00 Bathroom, Rural on 0.45 Acres

Crestview Beach, Rural St. Paul County, AB

Discover the perfect opportunity to build your dream retreat on this spacious 0.45-acre vacant lot in beautiful Crestview Beach, Alberta. Just minutes from the lake, this property offers a serene setting ideal for either a year-round home or seasonal getaway. Enjoy peaceful surroundings, mature trees, and easy access to recreational activities like boating and hiking. With utilities nearby and plenty of space to design your ideal layout, this lot is ready for your vision. Whether you're looking for a quiet lifestyle or a summer escape, Crestview Beach is the place to be!