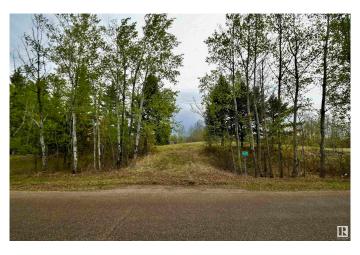

#### \$34,900

0 Bedroom, 0.00 Bathroom, Rural on 0.45 Acres

Crestview Beach, Rural St. Paul County, AB

Discover the perfect opportunity to build your dream retreat on this spacious 0.45-acre vacant lot in beautiful Crestview Beach, Alberta. Just minutes from the lake, this property offers a serene setting ideal for either a year-round home or seasonal getaway. Enjoy peaceful surroundings, mature trees, and easy access to recreational activities like boating and hiking. With utilities nearby and plenty of space to design your ideal layout, this lot is ready for your vision. Whether you're looking for a quiet lifestyle or a summer escape, Crestview Beach is the place to be!

# Exterior

Exterior Features Boating, No Back Lane, Recreation Use, Sloping Lot