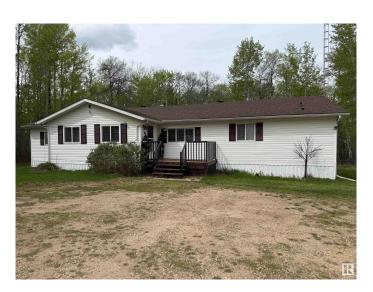

## \$389,000

3 Bedroom, 2.00 Bathroom, 2,192 sqft Single Family on 0.00 Acres

Athabasca Town, Athabasca Town, AB

Spacious Bungalow on 3.11 Acres – Century Estates This well-maintained four-bedroom, two bathroom bungalow sits on a beautifully treed 3.11-acre lot in the peaceful Century Estates subdivision, just minutes from Athabasca. Inside, the home offers a bright, open layout with lofted ceilings, tasteful updates, and a cozy yet spacious feel. The primary suite is set apart from the two additional bedrooms—ideal for families wanting both connection and privacy. Step out onto the deck to enjoy views of nature and regular visits from local wildlife. Surrounded by peace and quiet, it's hard to believe you're so close to town.

## **Community Information**

Address 653022 Range Road 224

Area Athabasca Town
Subdivision Athabasca Town
City Athabasca Town

County ALBERTA

Province AB

Postal Code T0G 0R0

**Amenities** 

Amenities Deck, Fire Pit, Gazebo, Vaulted Ceiling, Vinyl Windows

Parking Double Garage Detached, Front Drive Access

Interior

Interior Features ensuite bathroom

Appliances Dishwasher-Built-In, Dryer, Fan-Ceiling, Garage Opener, Microwave

Hood Fan, Refrigerator, Stove-Electric, Washer, Water Softener,

Roof Asphalt Shingles

Construction Modular, Vinyl

Foundation Concrete Perimeter, Piling

**Additional Information** 

Date Listed May 13th, 2025

Days on Market 84

Zoning Zone 60

DATA IS DEEMED RELIABLE BUT IS NOT GUARANTEED ACCURATE BY THE REALTORS® ASSOCIATION OF EDMONTON. COPYRIGHT 2025 BY THE REALTORS® ASSOCIATION OF EDMONTON. ALL RIGHTS RESERVED.Trademarks are owned or controlled by the Canadian Real Estate Association (CREA) and identify real