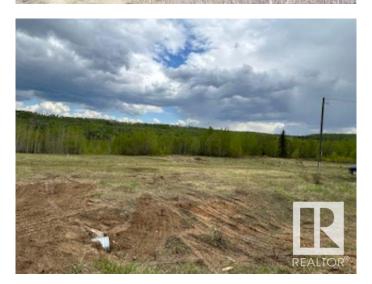

#### \$95,500

0 Bedroom, 0.00 Bathroom, Rural on 1.04 Acres

Tanglewood Ridge, Rural Athabasca County, AB

Escape the city and discover this 1.04-acre lot with stunning Athabasca River views in Tanglewood Ridgeâ€"just 1.5 hours from Edmonton and minutes north of Athabasca. This eco-conscious subdivision of approx. 30 lots was designed for geothermal heating/cooling and off-grid living, perfect for a weekend retreat or full-time residence. The property features power at the lot line, DRILLED WELL, water holding tanks, a septic holding tank, and a new culvert for driveway access. Propane or other efficient alternatives may be added. Build your dream cabin or home in a peaceful setting with year-round recreationâ€"golfing with friends at the Athabasca Golf & Country Club just 5 minutes away, fishing, boating, cross-country skiing, and ATVing, all at your doorstep. Enjoy private, sustainable living with nearby schools, shopping, and amenities. Embrace tranquility without sacrificing convenience. This is your chance to invest in a river-view getaway that feels remoteâ€"but isn't. Now is the time!

## **Exterior**

Exterior Features Corner Lot, Private Setting, Ravine View, River Valley View, River View,

Shopping Nearby, See Remarks