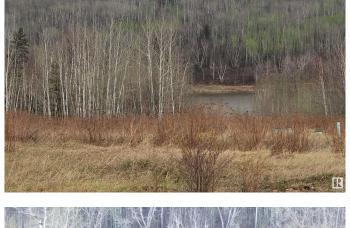

#### \$95,500

0 Bedroom, 0.00 Bathroom, Rural on 1.04 Acres

Tanglewood Ridge, Rural Athabasca County, AB

Escape the city and discover this 1.04-acre lot with stunning Athabasca River views in Tanglewood Ridgeâ€"just 1.5 hours from Edmonton and minutes north of Athabasca. This eco-conscious subdivision of approx. 30 lots was designed for geothermal heating/cooling and off-grid living, perfect for a weekend retreat or full-time residence. The property features power at the lot line, DRILLED WELL, water holding tanks, a septic holding tank, and a new culvert for driveway access. Propane or other efficient alternatives may be added. Build your dream cabin or home in a peaceful setting with year-round recreationâ€"golfing with friends at the Athabasca Golf & Country Club just 5 minutes away, fishing, boating, cross-country skiing, and ATVing, all at your doorstep. Enjoy private, sustainable living with nearby schools, shopping, and amenities. Embrace tranquility without sacrificing convenience. This is your chance to invest in a river-view getaway that feels remoteâ€"but isn't. Now is the time!

## **Exterior**

Exterior Features Corner Lot, Private Setting, Ravine View, River Valley View, River View,

Shopping Nearby, See Remarks