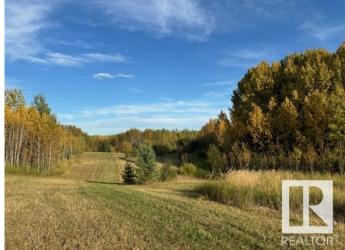

#### \$395,000

0 Bedroom, 0.00 Bathroom, Rural on 78.00 Acres

None, Rural Smoky Lake County, AB

Watch the attached video of this AMAZING 78 ACRES of ROLLING HILLS and TREES, just 10 minutes north of the Town of Smoky Lake and all on paved roads. Incredible opportunity to purchase land for recreational purposes or build your DREAM HOME. Natural openings exist on the property, while remaining completely surrounded by nature. Trails have been established, allowing for easy navigation around the property. Power is at the property line and a gas line exists on the property. This virgin land is a rare find. PRIVATE and SECLUDED, all kinds of wildlife bless this exceptional piece of property. A 10 acre piece is subdividable off of the 78 acres, thus creating additional options. BONUS...Hanmore Lake is only 5 minutes north and Smoky Lake Golf Club is 10 minutes south. This small piece of heaven awaits!!

## Exterior

Exterior Features Fenced, Golf Nearby, Private Setting, Rolling Land