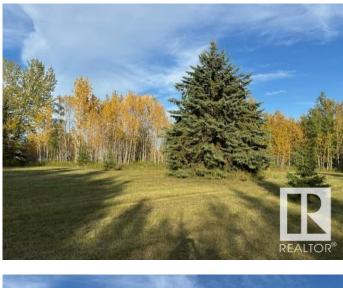

#### \$395,000

0 Bedroom, 0.00 Bathroom, Rural on 78.00 Acres

None, Rural Smoky Lake County, AB

Watch the attached video of this AMAZING 78 ACRES of ROLLING HILLS and TREES, just 10 minutes north of the Town of Smoky Lake and all on paved roads. Incredible opportunity to purchase land for recreational purposes or build your DREAM HOME. Natural openings exist on the property, while remaining completely surrounded by nature. Trails have been established, allowing for easy navigation around the property. Power is at the property line and a gas line exists on the property. This virgin land is a rare find. PRIVATE and SECLUDED, all kinds of wildlife bless this exceptional piece of property. A 10 acre piece is subdividable off of the 78 acres, thus creating additional options. BONUS...Hanmore Lake is only 5 minutes north and Smoky Lake Golf Club is 10 minutes south. This small piece of heaven awaits!!

## Exterior

Exterior Features Fenced, Golf Nearby, Private Setting, Rolling Land