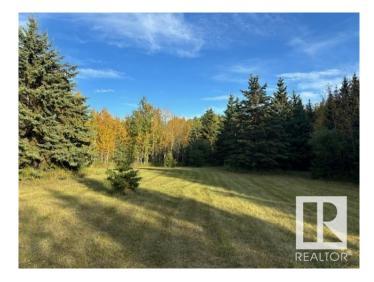

#### \$395,000

0 Bedroom, 0.00 Bathroom, Rural on 78.00 Acres

None, Rural Smoky Lake County, AB

Watch the attached video of this AMAZING 78 ACRES of ROLLING HILLS and TREES, just 10 minutes north of the Town of Smoky Lake and all on paved roads. Incredible opportunity to purchase land for recreational purposes or build your DREAM HOME. Natural openings exist on the property, while remaining completely surrounded by nature. Trails have been established, allowing for easy navigation around the property. Power is at the property line and a gas line exists on the property. This virgin land is a rare find. PRIVATE and SECLUDED, all kinds of wildlife bless this exceptional piece of property. A 10 acre piece is subdividable off of the 78 acres, thus creating additional options. BONUS...Hanmore Lake is only 5 minutes north and Smoky Lake Golf Club is 10 minutes south. This small piece of heaven awaits!!

## Exterior

Exterior Features Fenced, Golf Nearby, Private Setting, Rolling Land