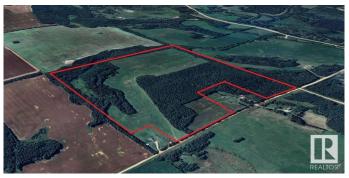

## \$324,000

0 Bedroom, 0.00 Bathroom, Rural on 142.38 Acres

None, Rural Athabasca County, AB

For more information, please click on "View Listing on Realtor Website". 142.38 acres of picturesque, rolling land located approximately 6 miles from Athabasca. 1/2 mile west of Hwy 827. Gorgeous views of the Tawatinaw Valley with numerous walking trails to enjoy outdoor pursuits all year round. Hay is produced on approx 52 acres of the property and the undeveloped portion boasts mature trees, a grassy meadow, as well as a natural spring. There are roughly 5 acres of flat, fenced land along the road that was used for horse pasture. All services are readily available to build your dream home! Power + telephone are both located at the roadside and a natural gas distribution pipeline runs through the property. The Municipal water pipeline also runs across the quarter, providing the opportunity to connect to reliable, treated water. GST is applicable.

## **Community Information**

Address 221047 Township Road 654

Area Rural Athabasca County

Subdivision None

City Rural Athabasca County

County ALBERTA

Province AB

Postal Code T9S 0A1