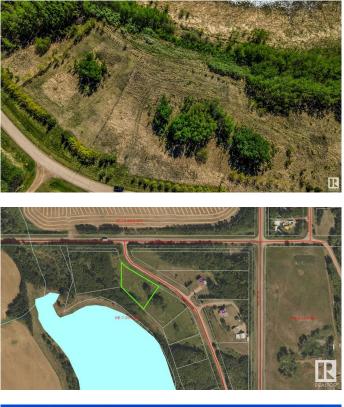

### \$33,900

0 Bedroom, 0.00 Bathroom, Rural on 0.75 Acres

None, Rural St. Paul County, AB

Discover the perfect setting for your vision on Bertha Drive, nestled within a charming small subdivision near Vincent Lake, Alberta. This .75-acre sloped lot offers a blank canvas for your dream home or getaway, surrounded by the tranquil beauty of nature. With .75 acres of untouched land, this property provides endless potential for customization. Let your imagination run wild as you design your dream home or weekend escape, tailored to your lifestyle and preferences.

## **Community Information**

| Address     | 707 59128 Rng Rd 95   |
|-------------|-----------------------|
| Area        | Rural St. Paul County |
| Subdivision | None                  |
| City        | Rural St. Paul County |
| County      | ALBERTA               |
| Province    | AB                    |