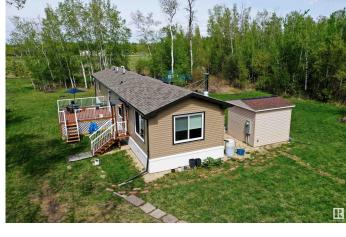

## \$439.900

2 Bedroom, 2.00 Bathroom, 959 sqft Rural on 9.56 Acres

None, Rural Leduc County, AB

Dreaming of country living? This 9.56 acre property might be the one for you! Almost new modular home (2023) in great condition with well and septic. Inside, a welcoming living area blends convenience with rustic warmth. In the living room, the wood-burning stove serves as a focal point, while expansive windows invite natural light & offer views of the property. The kitchen showcases the natural light and has plenty of cabinet and counter space. 2 bedrooms, 2 bathrooms (including ensuite) and 1,056 sq ft ensure plenty of room and the primary suite includes a walk-in closet. Outside there are mature trees, lawns, a shed, and so much space! Majority of the property is level and likely sub-dividable.

## **Amenities**

Features Deck, See Remarks

## **Exterior**

Exterior Modular

Exterior Features No Back Lane, No Through Road, Not Fenced, Private Setting, See

Remarks

Construction Modular

Foundation Slab