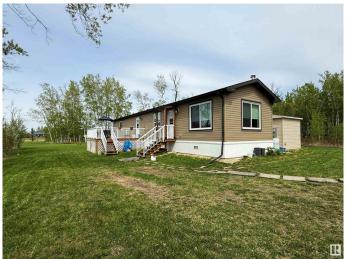

## \$439.900

2 Bedroom, 2.00 Bathroom, 959 sqft Rural on 9.56 Acres

None, Rural Leduc County, AB

Dreaming of country living? This 9.56 acre property might be the one for you! Almost new modular home (2023) in great condition with well and septic. Inside, a welcoming living area blends convenience with rustic warmth. In the living room, the wood-burning stove serves as a focal point, while expansive windows invite natural light & offer views of the property. The kitchen showcases the natural light and has plenty of cabinet and counter space. 2 bedrooms, 2 bathrooms (including ensuite) and 1,056 sq ft ensure plenty of room and the primary suite includes a walk-in closet. Outside there are mature trees, lawns, a shed, and so much space! Majority of the property is level and likely sub-dividable.

## **Amenities**

Features Deck, See Remarks

## **Exterior**

Exterior Modular

Exterior Features No Back Lane, No Through Road, Not Fenced, Private Setting, See

Remarks

Construction Modular

Foundation Slab