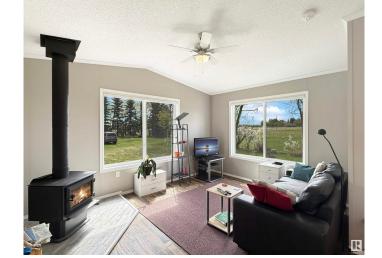

## \$439.900

2 Bedroom, 2.00 Bathroom, 959 sqft Rural on 9.56 Acres

None, Rural Leduc County, AB

Dreaming of country living? This 9.56 acre property might be the one for you! Almost new modular home (2023) in great condition with well and septic. Inside, a welcoming living area blends convenience with rustic warmth. In the living room, the wood-burning stove serves as a focal point, while expansive windows invite natural light & offer views of the property. The kitchen showcases the natural light and has plenty of cabinet and counter space. 2 bedrooms, 2 bathrooms (including ensuite) and 1,056 sq ft ensure plenty of room and the primary suite includes a walk-in closet. Outside there are mature trees, lawns, a shed, and so much space! Majority of the property is level and likely sub-dividable.

## Interior

Interior Features ensuite bathroom

Heating Forced Air-1, Natural Gas

Stories 1

Has Basement Yes

Basement None, No Basement