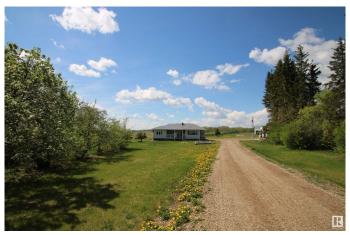

## \$329.700

3 Bedroom, 2.00 Bathroom, 1,343 sqft Rural on 8.57 Acres

None, Rural St. Paul County, AB

Peaceful & Private Retreat on 8.57 Acres â€" Just South of St. Paul Nestled in a serene country setting, this 8.57-acre property offers space, privacy, and functionality just minutes from St. Paul. The charming 1,343 sq ft home features 2 bedrooms, a dedicated office on the main level, and a partially finished basementâ€"perfect for added living space, storage, or a hobby area. Outside, the property is well-equipped with a garage, shop, and multiple sheds, ideal for projects, storage, or livestock needs. Surrounded by nature, the land provides endless opportunities for gardening or simply enjoying the peaceful surroundings. If you're looking for a quiet lifestyle with room to grow, this is the place for you.

#### **Exterior**

Exterior Wood

Exterior Features Fenced, Partially Landscaped, Private Setting

Construction Wood

Foundation Concrete Perimeter