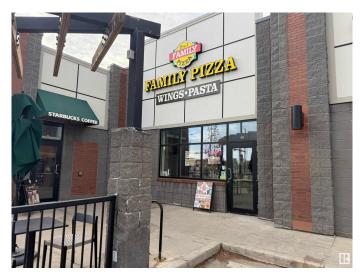

#### \$249,900

0 Bedroom, 0.00 Bathroom, Business on 0.00 Acres

Maplegrove, Sherwood Park, AB

An exceptional opportunity to own a fully operational and turnkey pizza business located in the heart of Sherwood Park!
Situated in a high-traffic, prime location, this well-established pizzeria enjoys excellent visibility and consistent foot traffic, making it an ideal investment for both experienced restaurateurs and first-time business owners. The kitchen is fully equipped and up to modern standards, allowing for efficient workflow and high-quality food preparation. Don't miss your chance to own a thriving pizza business.

# **Community Information**

Address 1000 Alder Avenue

Area Sherwood Park

Subdivision Maplegrove

City Sherwood Park

County ALBERTA

Province AB

Postal Code T8A 2G2