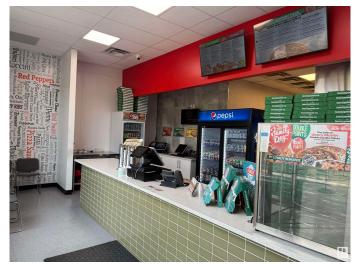

#### \$249,900

0 Bedroom, 0.00 Bathroom, Business on 0.00 Acres

Maplegrove, Sherwood Park, AB

An exceptional opportunity to own a fully operational and turnkey pizza business located in the heart of Sherwood Park!
Situated in a high-traffic, prime location, this well-established pizzeria enjoys excellent visibility and consistent foot traffic, making it an ideal investment for both experienced restaurateurs and first-time business owners. The kitchen is fully equipped and up to modern standards, allowing for efficient workflow and high-quality food preparation. Don't miss your chance to own a thriving pizza business.