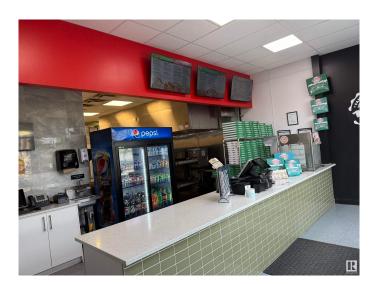

#### \$249,900

0 Bedroom, 0.00 Bathroom, Business on 0.00 Acres

Maplegrove, Sherwood Park, AB

An exceptional opportunity to own a fully operational and turnkey pizza business located in the heart of Sherwood Park!
Situated in a high-traffic, prime location, this well-established pizzeria enjoys excellent visibility and consistent foot traffic, making it an ideal investment for both experienced restaurateurs and first-time business owners. The kitchen is fully equipped and up to modern standards, allowing for efficient workflow and high-quality food preparation. Don't miss your chance to own a thriving pizza business.