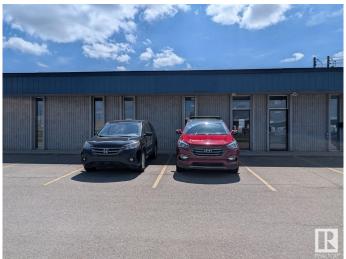

#### \$0

0 Bedroom, 0.00 Bathroom, Industrial on 0.00 Acres

Bonaventure Industrial, Edmonton, AB

2,500 sqft industrial warehouse with front office for lease in Bonaventure Industrial. Zoned IM with a large gravel yard and easy access to St. Albert Trail & Yellowhead. Features include 100 amp single phase 120 volt electrical, 1 private office, a reception area, furnace room, two washrooms, and a 12' x 14' dock level overhead door. \$3,300/month plus GST & utilities. Available July 1, 2025.