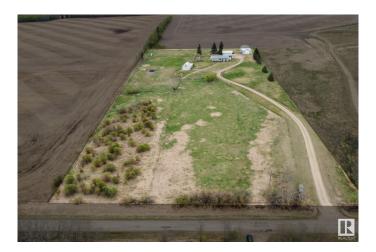

### \$550.000

3 Bedroom, 2.50 Bathroom, 1,800 sqft Rural on 10.01 Acres

None, Rural Bonnyville M.D., AB

Welcome to 61229 Range Road 483! This charming 3-bedroom, 2.5-bath home sits on 10 acres and offers a welcoming and spacious open-concept layout, perfect for both family living and entertaining guests. The modern kitchen is designed with style and functionality in mind with plenty of cabinetry. The spacious living areas are filled with natural light, creating a bright and airy atmosphere. Outside, you'II find a large well-maintained yard that's ideal for enjoying the peaceful surroundings, whether you're relaxing or hosting a gathering with friends and family. This property is perfect for livestock or horses. With ample space for outdoor activities, a quonset and a garage, this home provides a perfect balance of comfort and tranquility!

#### **Essential Information**

MLS® # E4436384 Price \$550,000

Bedrooms 3

Bathrooms 2.50

Full Baths 2

Half Baths 1

Square Footage 1,800

Acres 10.01