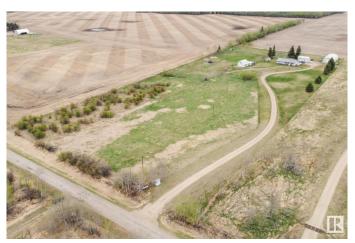

### \$550.000

3 Bedroom, 2.50 Bathroom, 1,800 sqft Rural on 10.01 Acres

None, Rural Bonnyville M.D., AB

Welcome to 61229 Range Road 483! This charming 3-bedroom, 2.5-bath home sits on 10 acres and offers a welcoming and spacious open-concept layout, perfect for both family living and entertaining guests. The modern kitchen is designed with style and functionality in mind with plenty of cabinetry. The spacious living areas are filled with natural light, creating a bright and airy atmosphere. Outside, you'II find a large well-maintained yard that's ideal for enjoying the peaceful surroundings, whether you're relaxing or hosting a gathering with friends and family. This property is perfect for livestock or horses. With ample space for outdoor activities, a quonset and a garage, this home provides a perfect balance of comfort and tranquility!

#### **Essential Information**

MLS® # E4436384 Price \$550,000

Bedrooms 3

Bathrooms 2.50

Full Baths 2

Half Baths 1

Square Footage 1,800

Acres 10.01