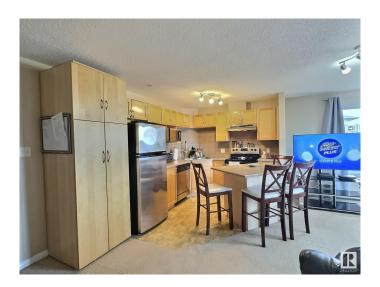

## \$215,000

2 Bedroom, 2.00 Bathroom, 1,053 sqft Condo / Townhouse on 0.00 Acres

Ellerslie, Edmonton, AB

CORNER unit available for QUICK possession! Spacious two bedroom/two bath unit in a great family friendly building and location, PLUS TWO titled outdoor stalls. In pristine condition with tons of natural light, for a bright and airy feel with an open concept layout. Master bedroom is generous in size and features a walk in closet plus ensuite with tub. Complete with a wrap around SW balcony. Location is close to schools, public transportation, major shopping hubs, restaurants plus quick access to the Anthony Henday and Calgary Trail/Gateway. Great opportunity as an investment, easy to rent and shows 10/10. Pets allowed with board approval.

## Interior

Interior Features ensuite bathroom

Appliances Dishwasher-Built-In, Dryer, Hood Fan, Refrigerator, Stove-Electric,

Washer

Heating Baseboard, Hot Water, Natural Gas