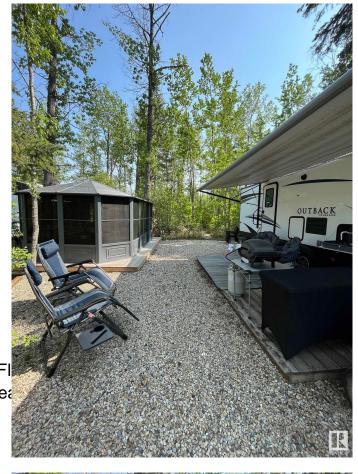

#### \$139,900

0 Bedroom, 0.00 Bathroom, Rural on 0.10 Acres

The Ridge (Parkland), Rural Parkland County, AB

YOUR STAYCATION AWAITS! Welcome to the Ridge, at Pineridge Golf & RV resort near Lake Wabamum. Lot 37 lot is a large 4488 square foot lot, fully landscaped backing onto a natural green space and a beautiful water feature on the 8th hole of the Pineridge golf course. Surrounded by mature trees, this beautiful RV lot includes a large 12' x 18' solarium, custom deck and retaining wall, garden shed, custom firewood shelter and secluded fire pit! The Ridge is a gated community featuring full hookups (septic/water/50 amp power), lots of amenities such as pickleball/tennis court, multiple clubhouses, gym, guesthouse, and a beautiful 12 hole golf course. Located only 45 minutes from Edmonton and minutes from Lake Wabamum, camping and lake life has never been easier. If you are looking for a place to create great memories, look no further, as the Pineridge community is like no other!