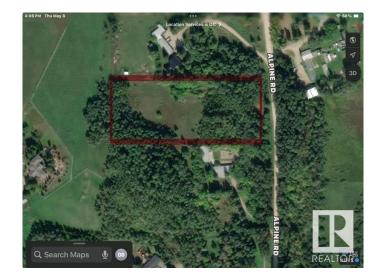

#### \$365,000

0 Bedroom, 0.00 Bathroom, Rural on 3.73 Acres

Alpine Acres, Rural Parkland County, AB

Majestic pines are found on this beautiful 3.73 acres located in sought after Alpine Acres. Located about 9 km from Edmonton, you will have no problem finding the perfect location to build your dream home. The property also has an open meadow, is fenced, and has an abandoned well. Easy access to Spruce Grove, Devon and Edmonton.

### **Community Information**

| Address     | 3 26414 Twp Road 515 A |
|-------------|------------------------|
| Area        | Rural Parkland County  |
| Subdivision | Alpine Acres           |
| City        | Rural Parkland County  |
| County      | ALBERTA                |
| Province    | AB                     |
| Postal Code | T7Y 1E3                |

## Exterior

Exterior Features Fenced, Private Setting, Treed Lot