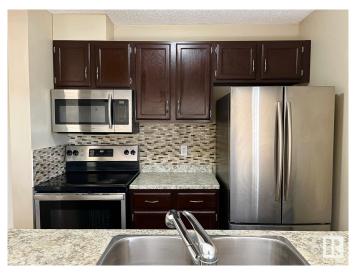

## \$179,900

2 Bedroom, 1.00 Bathroom, 779 sqft Condo / Townhouse on 0.00 Acres

Tawa, Edmonton, AB

Welcome to this top-floor, end-unit condo in the heart of Mill Woods, close to parks, schools, shopping, hospital and transit. Offering immediate possession, this 2-bedroom, 1-bathroom suite is ideal for first-time buyers, investors, or downsizers. Enjoy brand new carpet, stainless steel appliances, and a bright open layout with a cozy dining and living area. The 3-piece bath includes a full tub, and both bedrooms offer large windows and blinds. Features include in-suite laundry with space for more storage, a private balcony, and extra privacy as an end unit next to the exit for easy access. Transit is a breeze with a bus stop nearby and the Mill Woods LRT station just minutes away.