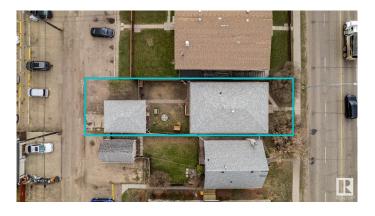

#### \$249,999

3 Bedroom, 1.00 Bathroom, 1,442 sqft Single Family on 0.00 Acres

Belvedere, Edmonton, AB

INVESTOR ALERT! This is your chance to secure a prime redevelopment opportunity in a growing area with RA8 zoning (Apartment Zoning) â€" ideal for future multi-family development. Situated on a 33 ft x 132 ft lot, this property is being sold at land value, making it a perfect buy-and-hold opportunity. Currently occupied by long-term tenants, you can earn income while planning your next build. An oversized single garage adds additional value and utility. Located steps from public transportation, close to schools, and minutes from Londonderry Mall, Clareview, and the Commonwealth Rec Centre. This property offers convenience, strong future potential, and a strategic location for your next investment. Don't miss out!

# **Community Information**

Address 12917 66 Street

Area Edmonton
Subdivision Belvedere
City Edmonton
County ALBERTA

Province AB

Postal Code T5C 0A6