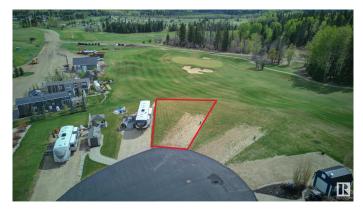

### \$165,000

0 Bedroom, 0.00 Bathroom, Rural on 0.10 Acres

Trestle Creek Golf Resort, Rural Parkland County, AB

TRESTLE CREEK GOLF & RV RESORT – YEAR ROUND FAMILY FUN. This one-of-a-kind luxury 4 SEASON, family recreational & golf resort is only 45 minutes west of Edmonton. Add a park model home or use for your RV. This specific lot is in the gated Edgewater Park area, which is the CLOSEST area to the WATERSLIDES, ZIPLINING, WATERSKIING, SANDY BEACH, PICNIC area and PLAYGROUND. Nearby you will also find TENNIS courts, PICKLEBALL courts, BASKETBALL nets, and a BASEBALL field, and don't forget GOLF. WINTER ACTIVITIES are just as exciting. This **PIE-SHAPED** lot is elevated and BACKS ONTO the 9th HOLE. NEWLY PAVED ROADS. FUTURE RESORT PLANS include a RECREATION CENTRE, CLUBHOUSE, EQUESTRIAN CENTRE and a BOUTIQUE HOTEL. The lot next door is also for sale...Tell your family or friends and you can both experience EVERLASTING FAMILY MEMORIES. Seize this opportunity before its gone.