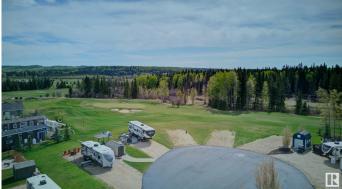

### \$165,000

0 Bedroom, 0.00 Bathroom, Rural on 0.10 Acres

Trestle Creek Golf Resort, Rural Parkland County, AB

TRESTLE CREEK GOLF & RV RESORT – YEAR ROUND FAMILY FUN. This one-of-a-kind luxury 4 SEASON, family recreational & golf resort is only 45 minutes west of Edmonton. Add a park model home or use for your RV. This specific lot is in the gated Edgewater Park area, which is the CLOSEST area to the WATERSLIDES, ZIPLINING, WATERSKIING, SANDY BEACH, PICNIC area and PLAYGROUND. Nearby you will also find TENNIS courts, PICKLEBALL courts, BASKETBALL nets, and a BASEBALL field, and don't forget GOLF. WINTER ACTIVITIES are just as exciting. This **PIE-SHAPED** lot is elevated and BACKS ONTO the 9th HOLE. NEWLY PAVED ROADS. FUTURE RESORT PLANS include a RECREATION CENTRE, CLUBHOUSE, EQUESTRIAN CENTRE and a BOUTIQUE HOTEL. The lot next door is also for sale...Tell your family or friends and you can both experience EVERLASTING FAMILY MEMORIES. Seize this opportunity before its gone.