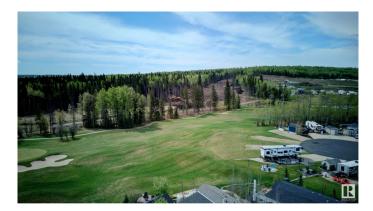

### \$165,000

0 Bedroom, 0.00 Bathroom, Rural on 0.10 Acres

Trestle Creek Golf Resort, Rural Parkland County, AB

TRESTLE CREEK GOLF & RV RESORT – YEAR ROUND FAMILY FUN. This one-of-a-kind luxury 4 SEASON, family recreational & golf resort is only 45 minutes west of Edmonton. Add a park model home or use for your RV. This specific lot is in the gated Edgewater Park area, which is the CLOSEST area to the WATERSLIDES, ZIPLINING, WATERSKIING, SANDY BEACH, PICNIC area and PLAYGROUND. Nearby you will also find TENNIS courts, PICKLEBALL courts, BASKETBALL nets, and a BASEBALL field, and don't forget GOLF. WINTER ACTIVITIES are just as exciting. This **PIE-SHAPED** lot is elevated and BACKS ONTO the 9th HOLE. NEWLY PAVED ROADS. FUTURE RESORT PLANS include a RECREATION CENTRE, CLUBHOUSE, EQUESTRIAN CENTRE and a BOUTIQUE HOTEL. The lot next door is also for sale...Tell your family or friends and you can both experience EVERLASTING FAMILY MEMORIES. Seize this opportunity before its gone.