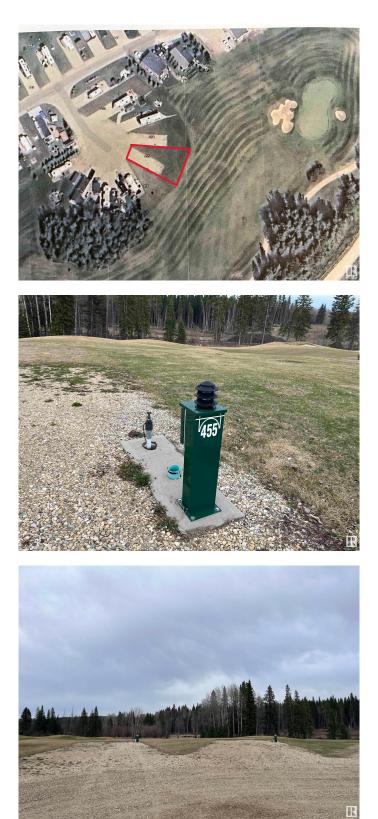

## \$185,000

0 Bedroom, 0.00 Bathroom, Rural on 0.11 Acres

Trestle Creek Golf Resort, Rural Parkland County, AB

TRESTLE CREEK GOLF & RV RESORT – YEAR ROUND FAMILY FUN. This one-of-a-kind luxury 4 SEASON, family recreational & golf resort is only 45 minutes west of Edmonton. This specific lot is in the gated Edgewater Park area, which is the CLOSEST area to the WATERSLIDES. ZIPLINING, WATERSKIING, SANDY BEACH, PICNIC area and PLAYGROUND. Nearby you will also find TENNIS courts, PICKLEBALL courts, BASKETBALL nets, and a BASEBALL field, and don't forget GOLF. WINTER ACTIVITIES are just as exciting. This **PIE-SHAPED** lot is elevated and BACKS ONTO the 9th HOLE. FUTURE RESORT PLANS include a RECREATION CENTRE, CLUBHOUSE, EQUESTRIAN CENTRE and a BOUTIQUE HOTEL. The lot next door is also for sale...Tell your family or friends and you can both experience EVERLASTING FAMILY MEMORIES. Seize this opportunity before its gone.