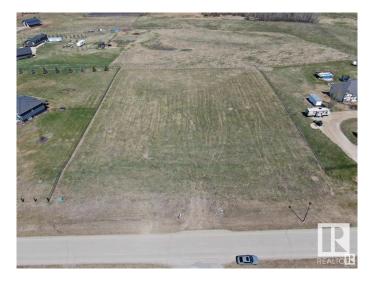

#### \$263,000

0 Bedroom, 0.00 Bathroom, Rural on 2.06 Acres

Graminia Country Estates, Rural Parkland County, AB

Great opportunity to own 2.06 acres lot in paved subdivision of Graminia County Estates. It's conveniently located close to Graminia Community School (K-9). Property is backing onto neighbor's pasture.