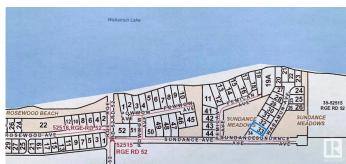

## \$134,900

0 Bedroom, 0.00 Bathroom, Rural on 0.29 Acres

Sundance Meadows, Rural Parkland County, AB

Welcome to this incredible 0.29-acre vacant lot, nestled in the cozy Subdivision of Sundance Meadows. This large hillside lot, overlooking Lake Wabamun is just steps away from its serene shores. Whether you're looking to build your dream summer cottage, a four-season paradise, or a place to park your RV, you've found the perfect blend of tranquility and convenience. Backing onto a Municipal Reserve to the west (no neighbors!), to the East you'II find another Municipal Reserve, providing unobstructed views of the sunrise from your future porch! Easy lake access, just a 3 min walk, lets you enjoy boating, fishing, kayaking, swimming or simply relaxing. Conveniently located off Hwy 16, it's an easy commute to the capital city and nearby amenities. Only minutes to Seba beach corner store, summer farmer's market, shopping in Wabamun or golf at nearby Pineridge. Ready-to-enjoy lots like this are rare in small subdivisions with lake access. Don't miss the opportunity to love lake life living today!

## **Community Information**

Address 33 52515 Rge Road 52

Area Rural Parkland County

Subdivision Sundance Meadows

City Rural Parkland County

County ALBERTA

Province AB

Postal Code T0E 2B0