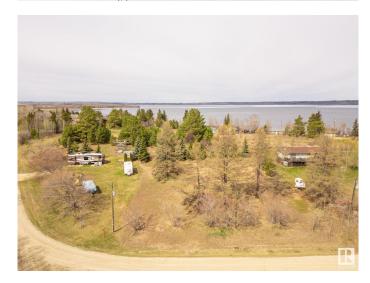

## \$134,900

0 Bedroom, 0.00 Bathroom, Rural on 0.29 Acres

Sundance Meadows, Rural Parkland County, AB

Welcome to this incredible 0.29-acre vacant lot, nestled in the cozy Subdivision of Sundance Meadows. This large hillside lot, overlooking Lake Wabamun is just steps away from its serene shores. Whether you're looking to build your dream summer cottage, a four-season paradise, or a place to park your RV, you've found the perfect blend of tranquility and convenience. Backing onto a Municipal Reserve to the west (no neighbors!), to the East you'II find another Municipal Reserve, providing unobstructed views of the sunrise from your future porch! Easy lake access, just a 3 min walk, lets you enjoy boating, fishing, kayaking, swimming or simply relaxing. Conveniently located off Hwy 16, it's an easy commute to the capital city and nearby amenities. Only minutes to Seba beach corner store, summer farmer's market, shopping in Wabamun or golf at nearby Pineridge. Ready-to-enjoy lots like this are rare in small subdivisions with lake access. Don't miss the opportunity to love lake life living today!