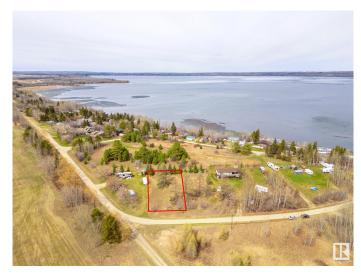

## \$134,900

0 Bedroom, 0.00 Bathroom, Rural on 0.29 Acres

Sundance Meadows, Rural Parkland County, AB

Welcome to this incredible 0.29-acre vacant lot, nestled in the cozy Subdivision of Sundance Meadows. This large hillside lot, overlooking Lake Wabamun is just steps away from its serene shores. Whether you're looking to build your dream summer cottage, a four-season paradise, or a place to park your RV, you've found the perfect blend of tranquility and convenience. Backing onto a Municipal Reserve to the west (no neighbors!), to the East you'II find another Municipal Reserve, providing unobstructed views of the sunrise from your future porch! Easy lake access, just a 3 min walk, lets you enjoy boating, fishing, kayaking, swimming or simply relaxing. Conveniently located off Hwy 16, it's an easy commute to the capital city and nearby amenities. Only minutes to Seba beach corner store, summer farmer's market, shopping in Wabamun or golf at nearby Pineridge. Ready-to-enjoy lots like this are rare in small subdivisions with lake access. Don't miss the opportunity to love lake life living today!