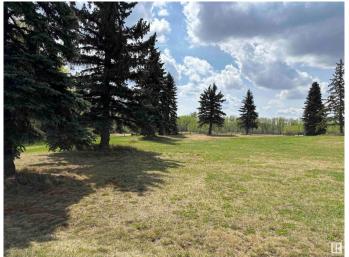

### \$449,000

0 Bedroom, 0.00 Bathroom, Rural on 52.61 Acres

None, Rural Lac Ste. Anne County, AB

52 Acres of Prime Farmland â€" Perfect for Your Country Dream Discover the freedom and tranquility of country living on this beautiful 52-acre parcel in Lac Ste. Anne County. Ideally situated just 10 minutes from both Stony Plain and Onoway, this exceptional property offers the best of rural serenity with city convenience. Accessible by paved roads all the way, the land is primarily open farmlandâ€"ideal for building your dream home, starting a hobby farm, or simply enjoying as a recreational escape. Enjoy the privacy of the countryside with natural shelter from mature trees lining the southern border. Multiple prime building sites provide flexibility for your vision, whether you're planning a home, cabin, or weekend retreat. Power and natural gas are conveniently located near the property line, making future development even easier. This is a rare opportunity to own a sizable, versatile piece of Alberta land in a great location. Build, farm, relax, or investâ€"the choice is yours.