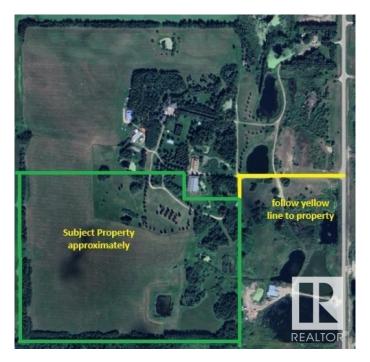

### \$449,000

0 Bedroom, 0.00 Bathroom, Rural on 52.61 Acres

None, Rural Lac Ste. Anne County, AB

52 Acres of Prime Farmland â€" Perfect for Your Country Dream Discover the freedom and tranquility of country living on this beautiful 52-acre parcel in Lac Ste. Anne County. Ideally situated just 10 minutes from both Stony Plain and Onoway, this exceptional property offers the best of rural serenity with city convenience. Accessible by paved roads all the way, the land is primarily open farmlandâ€"ideal for building your dream home, starting a hobby farm, or simply enjoying as a recreational escape. Enjoy the privacy of the countryside with natural shelter from mature trees lining the southern border. Multiple prime building sites provide flexibility for your vision, whether you're planning a home, cabin, or weekend retreat. Power and natural gas are conveniently located near the property line, making future development even easier. This is a rare opportunity to own a sizable, versatile piece of Alberta land in a great location. Build, farm, relax, or investâ€"the choice is yours.