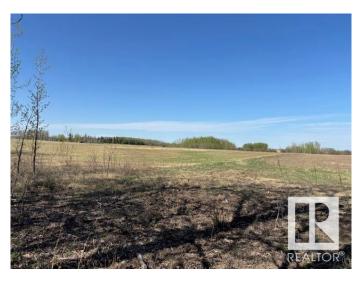

#### \$350,000

0 Bedroom, 0.00 Bathroom, Rural on 58.56 Acres

None, Rural Leduc County, AB

Here is your choice to own a excellent piece of property with lots of possibilities. 58.56 acres on Hwy 39, situated exactly in the NW corner of Hwy 39 & RR 31 by village of WARBURG in Leduc County. Nice property to build your home. These lands are being used for Hay at present. Great piece of of land at this price.