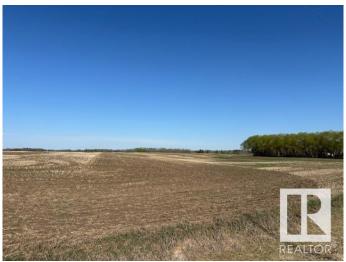

#### \$350,000

0 Bedroom, 0.00 Bathroom, Rural on 58.56 Acres

None, Rural Leduc County, AB

Here is your choice to own a excellent piece of property with lots of possibilities. 58.56 acres on Hwy 39, situated exactly in the NW corner of Hwy 39 & RR 31 by village of WARBURG in Leduc County. Nice property to build your home. These lands are being used for Hay at present. Great piece of of land at this price.