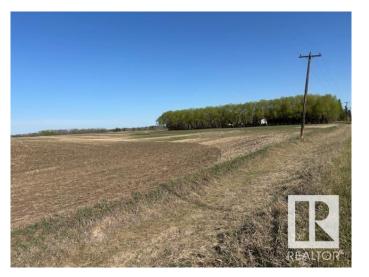

#### \$350,000

0 Bedroom, 0.00 Bathroom, Rural on 58.56 Acres

None, Rural Leduc County, AB

Here is your choice to own a excellent piece of property with lots of possibilities. 58.56 acres on Hwy 39, situated exactly in the NW corner of Hwy 39 & RR 31 by village of WARBURG in Leduc County. Nice property to build your home. These lands are being used for Hay at present. Great piece of of land at this price.