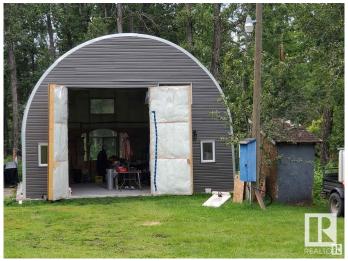

## \$149,000

0 Bedroom, 0.00 Bathroom, Rural on 0.43 Acres

Summerhaven, Rural Wetaskiwin County, AB

Perfect recreation retreat or permanent home building site. This larger corner lot at Summerhaven has an insulated and powered 28 X 24 Quonset constructed late 2021, on a cement pad, that could be converted into living space. The lot has a prepped 62 X 23 packed pad ready for you to build cabin, home, or set a modular on. Playground, insulated 30 X 11 ATCO storage unit, and shed. Access to Bearhills Lake is only meters away where you can enjoy canoeing and bird watching during the summer then skating and cross country skiing in the winter.