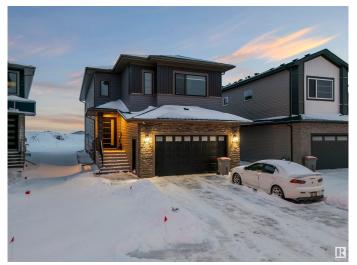

#### \$719,000

5 Bedroom, 4.50 Bathroom, 2,678 sqft Rural on 0.06 Acres

Irvine Creek, Rural Leduc County, AB

This detached two-storey single-family home blends style and functionality. With a spacious patio, a large gazebo in the backyard, and a double garage, it offers both comfort and convenience. The main floor features a cozy living room, modern kitchen, and family room, ideal for gatherings. The primary bedroom on the main level includes an ensuite 3-piece bathroom. Upstairs, you'll find additional bedrooms, a den, and a bonus room for flexible use. The home also includes a 5-piece ensuite and a 4-piece bath on the upper level, plus a 2-piece bath on the main floor. Central in-built speakers and a big backyard gazebo create an inviting atmosphere. Located in a prime area close to Edmonton South, this home offers easy access to schools, parks, shopping, and dining, making it the perfect choice for families seeking space and convenience.

#### **Essential Information**

MLS® # E4435593 Price \$719,000

Bedrooms 5

Bathrooms 4.50

Full Baths 4

Half Baths 1

Square Footage 2,678
Acres 0.06
Year Built 2023
Type Rural

Sub-Type Detached Single Family