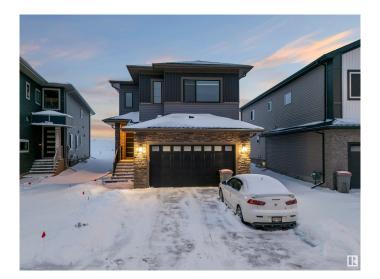

#### \$719,000

5 Bedroom, 4.50 Bathroom, 2,678 sqft Rural on 0.06 Acres

Irvine Creek, Rural Leduc County, AB

This detached two-storey single-family home blends style and functionality. With a spacious patio, a large gazebo in the backyard, and a double garage, it offers both comfort and convenience. The main floor features a cozy living room, modern kitchen, and family room, ideal for gatherings. The primary bedroom on the main level includes an ensuite 3-piece bathroom. Upstairs, you'll find additional bedrooms, a den, and a bonus room for flexible use. The home also includes a 5-piece ensuite and a 4-piece bath on the upper level, plus a 2-piece bath on the main floor. Central in-built speakers and a big backyard gazebo create an inviting atmosphere. Located in a prime area close to Edmonton South, this home offers easy access to schools, parks, shopping, and dining, making it the perfect choice for families seeking space and convenience.

#### **Essential Information**

MLS® # E4435593 Price \$719,000

Bedrooms 5

Bathrooms 4.50

Full Baths 4

Half Baths 1

Square Footage 2,678
Acres 0.06
Year Built 2023
Type Rural

Sub-Type Detached Single Family