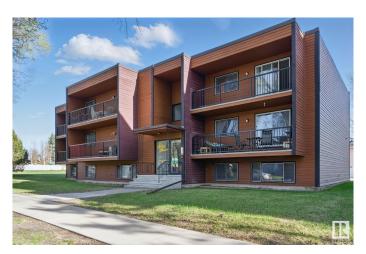

## \$197,000

2 Bedroom, 1.00 Bathroom, 837 sqft Condo / Townhouse on 0.00 Acres

Queen Alexandra, Edmonton, AB

Positive cash flowing 2 bedroom condo in the beautiful neighborhood of Queen Alexandra makes this a good investment opportunity. Close proximity to Whyte Ave, the University, parks and schools. A great opportunity to be in this great building that has had recent upgrades including the roof and boiler. The unit is currently leased until July 31st and the tenants are open to extending the lease further. A clean and well kept unit offering a great location in the city on the top floor surely is a good find. Act fast!

# **Community Information**

Address 301 10745 78 Ave

Area Edmonton

Subdivision Queen Alexandra

City Edmonton
County ALBERTA

Province AB

Postal Code T6E 1P7

### **Exterior**

Exterior Other, Wood

Exterior Features Back Lane, Playground Nearby, Public Swimming Pool, Public

Transportation, Schools, Shopping Nearby

Roof Tar & T

Construction Other, Wood

Foundation Concrete Perimeter