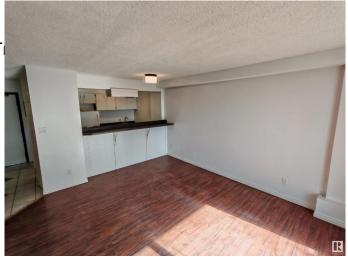

## \$75,000

1 Bedroom, 1.00 Bathroom, 533 sqft Condo / Townhouse on 0.00 Acres

Belvedere, Edmonton, AB

A great starter home. Spacious one bedroom walking distance to LRT , on bus route. Easy access to Downtown, University of Alberta, Anthony Henday, Yellowhead. new paint, builtin dishwasher, beautiful ceramic flooring, laminate flooring , hugh west facing balcony. walking distance to Elementary school. well managed building with low condo fee. A truly value packed starter home.

#### Interior

Parking

| Appliances   | Dishwasher-Built-In, Hood F |
|--------------|-----------------------------|
| Heating      | Baseboard, Natural Gas      |
| # of Stories | 8                           |
| Stories      | 1                           |
| Has Basement | Yes                         |
| Basement     | None, No Basement           |