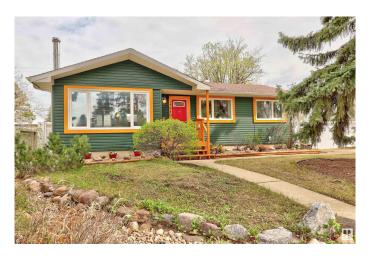

# \$418,900 - 15640 92 Avenue, Edmonton

MLS® #E4435504

#### \$418.900

5 Bedroom, 2.00 Bathroom, 1,084 sqft Single Family on 0.00 Acres

Meadowlark Park (Edmonton), Edmonton, AB

Move in ready Bungalow located in Meadowlark Park. Over 1000 sq ft bungalow located on main drive with easy access to public transportation. 60'x106' lot with front additional parking. Nice curb appeal. 3 + 2 bedrooms with two full bathrooms. Open living space. Upgrades through the years include siding and windows. Open kitchen with centre island overlooks living room. Basement fully developed (just needs a ceiling) with wood burning fireplace. Large fenced yard with garden box. Double detached garage separated as 1 bay as a work shop if desired. Close to 2 major high schools, shopping and the future LRT.