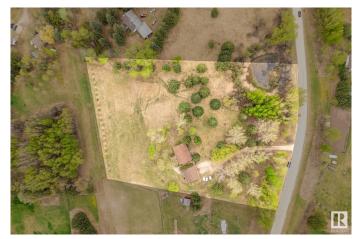

### \$425,000

3 Bedroom, 1.50 Bathroom, 1,291 sqft Rural on 3.07 Acres

Crystal Meadows, Rural Parkland County, AB

Set on just over 3 acres of beautifully treed, private land just 15 minutes outside Stony Plain, this spacious bi-level home offers great value in Crystal Meadows! Inside, you'II find 3 bedrooms, including a primary bedroom with its own 2-piece ensuite, plus a full main bathroom. The partially finished basement provides room for future bedrooms and is ready for a third bathroom. Enjoy stunning views all around, and appreciate the peace of mind with a septic tank and field replaced in 2020. An oversized double garage rounds out this fantastic country property.

## **Essential Information**

MLS® # E4435431 Price \$425,000

Bedrooms 3

Bathrooms 1.50

Full Baths 1
Half Baths 1

Square Footage 1,291

Acres 3.07

Year Built 1976