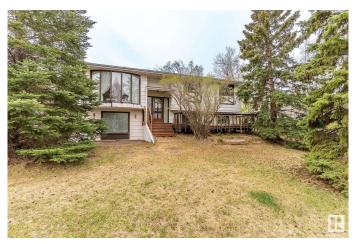

### \$425,000

3 Bedroom, 1.50 Bathroom, 1,291 sqft Rural on 3.07 Acres

Crystal Meadows, Rural Parkland County, AB

Set on just over 3 acres of beautifully treed, private land just 15 minutes outside Stony Plain, this spacious bi-level home offers great value in Crystal Meadows! Inside, you'II find 3 bedrooms, including a primary bedroom with its own 2-piece ensuite, plus a full main bathroom. The partially finished basement provides room for future bedrooms and is ready for a third bathroom. Enjoy stunning views all around, and appreciate the peace of mind with a septic tank and field replaced in 2020. An oversized double garage rounds out this fantastic country property.

#### **Exterior**

Exterior Wood

Exterior Features No Through Road, Private Setting, Partially Fenced

Construction Wood

Foundation Concrete Perimeter