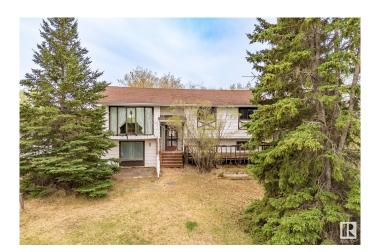

### \$425,000

3 Bedroom, 1.50 Bathroom, 1,291 sqft Rural on 3.07 Acres

Crystal Meadows, Rural Parkland County, AB

Set on just over 3 acres of beautifully treed, private land just 15 minutes outside Stony Plain, this spacious bi-level home offers great value in Crystal Meadows! Inside, you'II find 3 bedrooms, including a primary bedroom with its own 2-piece ensuite, plus a full main bathroom. The partially finished basement provides room for future bedrooms and is ready for a third bathroom. Enjoy stunning views all around, and appreciate the peace of mind with a septic tank and field replaced in 2020. An oversized double garage rounds out this fantastic country property.

Built in 1976

Type Rural

Sub-Type Detached Single Family

Style Bi-Level Status Active