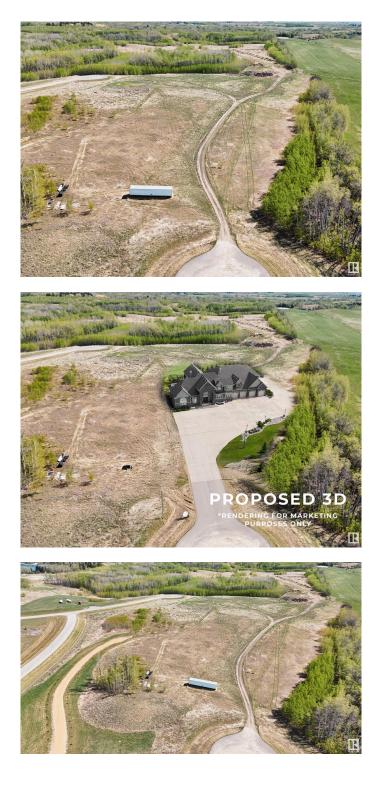

### \$324,900

0 Bedroom, 0.00 Bathroom, Rural on 4.55 Acres

West Point Estates, Rural Parkland County, AB

Your Dream Home Awaits – 4.5 Acre Hillside Lot with Stunning Jackfish Lake Views. Welcome to your opportunity to build the custom hillside dream home you've always envisioned. Nestled on a picturesque 4.5-acre parcel in West Point Estates subdivision, this rare property offers spectacular views of beautiful Jackfish Lake. Imagine waking up each day to the serenity of nature, with the peaceful shimmer of the lake below & expansive sky above. Perched on elevated terrain, this lot is perfectly positioned to take full advantage of west-facing sunsets year-roundâ€"whether you're relaxing on your future deck, enjoying an evening by the firepit, or simply admiring the glow through future floor-to-ceiling windows. Just 35 minutes from the city limits, this property offers a perfect balance between peaceful rural living & easy access to urban amenities. With ample space for your dream home, shop, & more, the possibilities are endless. This is more than landâ€"it's a lifestyle. Your private retreat with a view awaits.

## Exterior

Exterior Features Boating, Corner Lot, Cul-De-Sac, Lake Access Property, Lake View, Private Setting, See Remarks