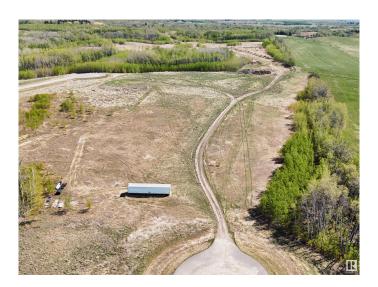

## \$324,900

0 Bedroom, 0.00 Bathroom, Rural on 4.55 Acres

West Point Estates, Rural Parkland County, AB

Your Dream Home Awaits â€" 4.5 Acre Hillside Lot with Stunning Jackfish Lake Views. Welcome to your opportunity to build the custom hillside dream home you've always envisioned. Nestled on a picturesque 4.5-acre parcel in West Point Estates subdivision, this rare property offers spectacular views of beautiful Jackfish Lake. Imagine waking up each day to the serenity of nature, with the peaceful shimmer of the lake below & expansive sky above. Perched on elevated terrain, this lot is perfectly positioned to take full advantage of west-facing sunsets year-roundâ€"whether you're relaxing on your future deck, enjoying an evening by the firepit, or simply admiring the glow through future floor-to-ceiling windows. Just 35 minutes from the city limits, this property offers a perfect balance between peaceful rural living & easy access to urban amenities. With ample space for your dream home, shop, & more, the possibilities are endless. This is more than landâ€"it's a lifestyle. Your private retreat with a view awaits.

### **Exterior**

Type

Exterior Features Boating, Corner Lot, Cul-De-Sac, Lake Access Property, Lake View,

Private Setting, See Remarks