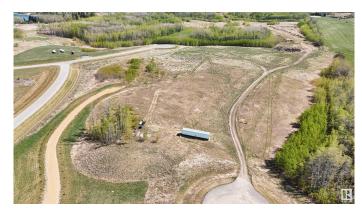

## \$324,900

0 Bedroom, 0.00 Bathroom, Rural on 4.55 Acres

West Point Estates, Rural Parkland County, AB

Your Dream Home Awaits â€" 4.5 Acre Hillside Lot with Stunning Jackfish Lake Views. Welcome to your opportunity to build the custom hillside dream home you've always envisioned. Nestled on a picturesque 4.5-acre parcel in West Point Estates subdivision, this rare property offers spectacular views of beautiful Jackfish Lake. Imagine waking up each day to the serenity of nature, with the peaceful shimmer of the lake below & expansive sky above. Perched on elevated terrain, this lot is perfectly positioned to take full advantage of west-facing sunsets year-roundâ€"whether you're relaxing on your future deck, enjoying an evening by the firepit, or simply admiring the glow through future floor-to-ceiling windows. Just 35 minutes from the city limits, this property offers a perfect balance between peaceful rural living & easy access to urban amenities. With ample space for your dream home, shop, & more, the possibilities are endless. This is more than landâ€"it's a lifestyle. Your private retreat with a view awaits.

### **Exterior**

Type

Exterior Features Boating, Corner Lot, Cul-De-Sac, Lake Access Property, Lake View,

Private Setting, See Remarks