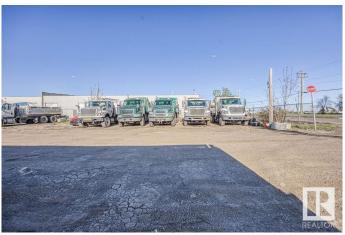

## \$1,200,000

0 Bedroom, 0.00 Bathroom, Land Commercial on 0.00 Acres

Weir Industrial, Edmonton, AB

Are you looking for a Truck Yard within the city? Well look no further, This 1.07 Acre Gravelled Yard is looking for its new owner. Have other plans? Well this is Zoned for Medium Industrial as well! Come take a look.