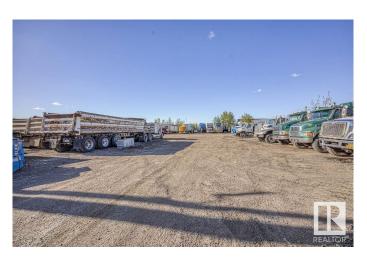

## \$1,200,000

0 Bedroom, 0.00 Bathroom, Land Commercial on 0.00 Acres

Weir Industrial, Edmonton, AB

Are you looking for a Truck Yard within the city? Well look no further, This 1.07 Acre Gravelled Yard is looking for its new owner. Have other plans? Well this is Zoned for Medium Industrial as well! Come take a look.