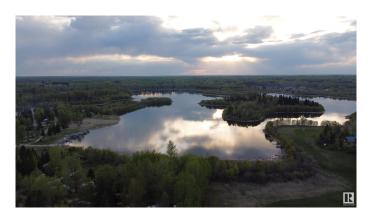

## \$174,500

0 Bedroom, 0.00 Bathroom, Rural on 0.17 Acres

Spring Lake, Rural Parkland County, AB

You've always wanted that lake property and now is your chance. Located on desirable Lakeside Drive at Spring Lake this lot boasts an ideal location to have those perfect sunset moments. Listen to the sounds of nature, paddle the still waters, walk the lakeside meadows, watch the northern lights, take it all in. The quaint community of Spring Lake is truly a hidden gem only minutes away from the amenities of Stony Plain and Spruce Grove and well within commuting distance to Edmonton. An ideal place to start from, a place to build your dreams.