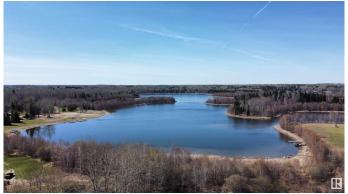

## \$174,500

0 Bedroom, 0.00 Bathroom, Rural on 0.17 Acres

Spring Lake, Rural Parkland County, AB

You've always wanted that lake property and now is your chance. Located on desirable Lakeside Drive at Spring Lake this lot boasts an ideal location to have those perfect sunset moments. Listen to the sounds of nature, paddle the still waters, walk the lakeside meadows, watch the northern lights, take it all in. The quaint community of Spring Lake is truly a hidden gem only minutes away from the amenities of Stony Plain and Spruce Grove and well within commuting distance to Edmonton. An ideal place to start from, a place to build your dreams.